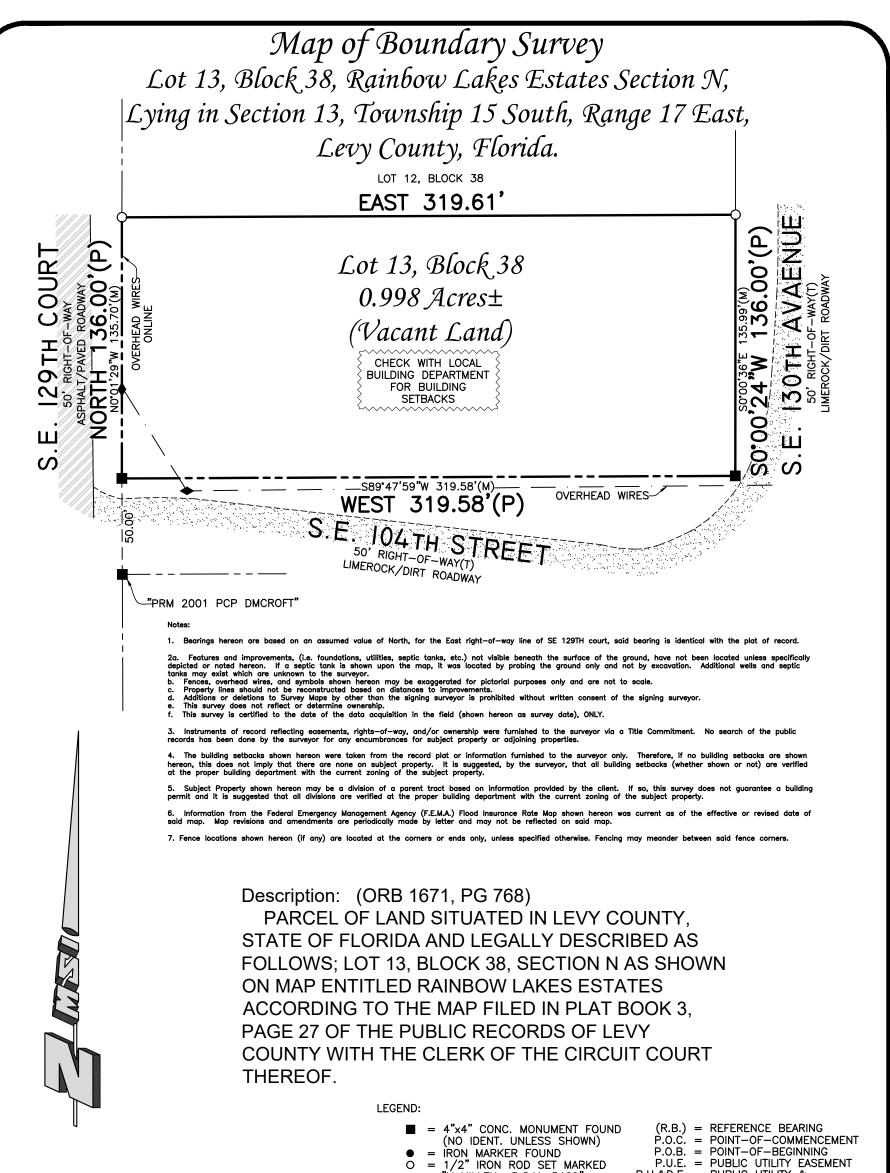

| NOTE:<br>THIS PROPERTY IS LOCATED IN<br>ZONE "X", AREAS DETERMINED<br>THE 0.2% ANNUAL CHANCE FL<br>INTERPOLATED FROM F.I.R.M. F<br>0545F, EFFECTIVE: 11/02/201 | TO BE OUTSIDE<br>DOD PLAIN, AS<br>ANEL NO. 12075C                                  | "McMILLEN P.S.M. 5469"<br>$\otimes = 1/2$ " IRON ROD SET MARKEE<br>"WITNESS P.S.M. 5469"<br>$\triangle = NAIL \& DISK SET "PRM PCP$<br>"McMILLEN P.S.M. 5469"<br>$\Rightarrow = UTILITY POLE$<br>(P) = PLAT<br>(M) = MEASURED<br>(D) = DESCRIPTION<br>(C) = CALCULATED<br>IDENT. = IDENTIFICATION<br>(T) = TAX APPRAISERS WEBSITE | CH = CHORD                       | SETBACK<br>IE<br>ANCHOR                               |
|----------------------------------------------------------------------------------------------------------------------------------------------------------------|------------------------------------------------------------------------------------|-----------------------------------------------------------------------------------------------------------------------------------------------------------------------------------------------------------------------------------------------------------------------------------------------------------------------------------|----------------------------------|-------------------------------------------------------|
| Prepared By:                                                                                                                                                   | For more information please                                                        | Florida Professional Surveyor and<br>Mapper License, No. 15, 5469                                                                                                                                                                                                                                                                 | PREPARED_FOR:                    | Scale: 1"= 50'                                        |
|                                                                                                                                                                | visit our website<br>www.mcsurveying.com<br>or email us at<br>info@mcsurveying.com | Florido Professional Surveyor and<br>Mapper Business License No. 15, 8041<br>NOT-VALID WITHOUT THE SIGNATURE &<br>ORIGINAL SEAL OF A FLORIDA<br>LICENSED SURVEYOR & MAPPER<br>STATE OF<br>FLORIDA                                                                                                                                 | ARCANE INVESTMENT GROUP, LLC<br> | Proj. No. 2023–096a<br>Drawn: M.B.C.<br>Chk'd: S.M.M. |